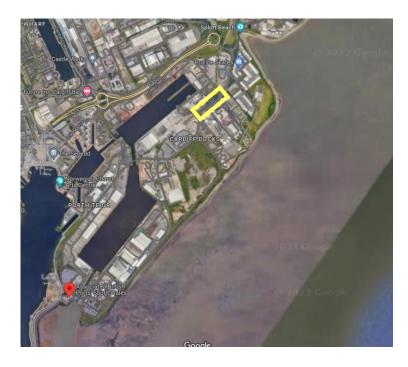

## Rover Way from the East Gate to Old Clipper Road

| Туре                 | Date                  | Times   |
|----------------------|-----------------------|---------|
| Partial Road Closure | 05/06/2023-06/06/2023 | All Day |

Name : Craig Davies

Date 26/06/2023

Please see the below mapped location