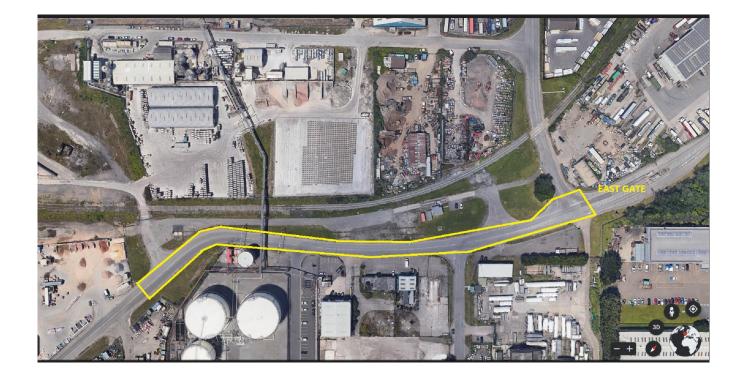

## Rover Way from the East Gate to Old Clipper Road

| Туре                 | Date                  | Times   |
|----------------------|-----------------------|---------|
| Partial Road Closure | 05/06/2023-06/06/2023 | All Day |

Name : Craig Davies

Date 26/06/2023

Please see the below mapped location