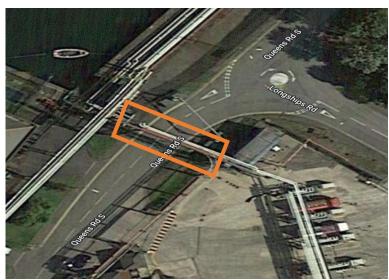

# **PARTIAL ROAD CLOSURES**

## Pipe Bridge Works

|                                                                                                                                    |                       | 08:00 - 18:00 | 08:00 - 18:00 | 08:00 - 18:00 | 08:00 - 18:00 | 08:00 - 18:00 | 08:00 - 18:00 | 08:00 - 18:00 |
|------------------------------------------------------------------------------------------------------------------------------------|-----------------------|---------------|---------------|---------------|---------------|---------------|---------------|---------------|
| No'                                                                                                                                | Description of works. | 04/09/2023    | 05/09/2023    | 06/09/2023    | 07/09/2023    | 08/09/2023    | 09/09/2023    | 10/09/2023    |
| 1                                                                                                                                  | No Road Closures      | All day       |               |               |               |               |               |               |
| 2                                                                                                                                  | Partial road closure  |               | All day       |               |               |               |               |               |
| 3                                                                                                                                  | Partial road closure  |               |               | All day       |               |               |               |               |
| 4                                                                                                                                  | Partial road closure  |               |               |               | All day       |               |               |               |
| 5                                                                                                                                  | Partial road closure  |               |               |               |               | All day       |               |               |
| NOTES please note time lines are a guide, All stoppages, delays and weather will have an impact on actual time lines to dismantle. |                       |               |               |               |               |               |               |               |

During the Partial Road closures, traffic lights will be in operation that will be managed by Greenergy.

ABP apologise for any inconvenience that these essential works cause and appreciate your co-operation in adhering to the traffic control measures.

Name: LPS (on behalf of Greenergy) Date 31/08/2023

Please see the below mapped location.