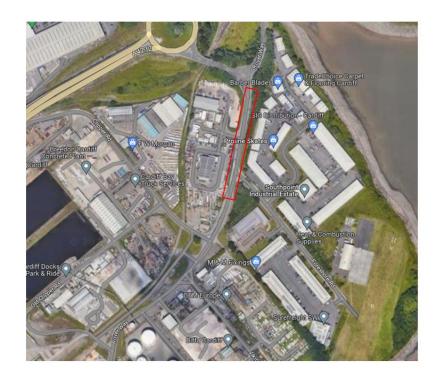

## **Rover Way Entrance Works**

| Туре                 | Date                  | Times       |
|----------------------|-----------------------|-------------|
| Partial Road Closure | 09/08/2023-10/08/2023 | 20:00-05:00 |

Please see the below mapped work location.