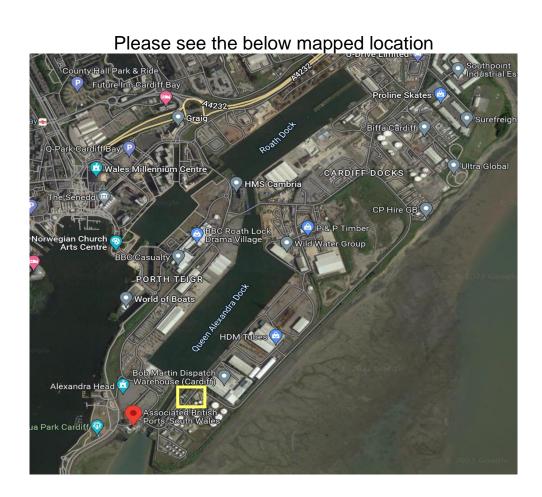

## **FULL AND PARTIAL ROAD CLOSURES**

Queens Road, South

## Removal of pipe work above the road and alongside the road

| Туре                 | Date       | Times     |
|----------------------|------------|-----------|
| Full Road Closure    | 18/02/2023 | 0700-1900 |
| Full Road Closure    | 19/02/2023 | 0700-1900 |
|                      |            |           |
| Partial Road Closure | 25/02/2023 | 0700-1900 |
| Partial Road Closure | 26/02/2023 | 0700-1900 |
|                      |            |           |
| Partial Road Closure | 04/03/2023 | 0700-1900 |
| Partial Road Closure | 05/03/2023 | 0700-1900 |