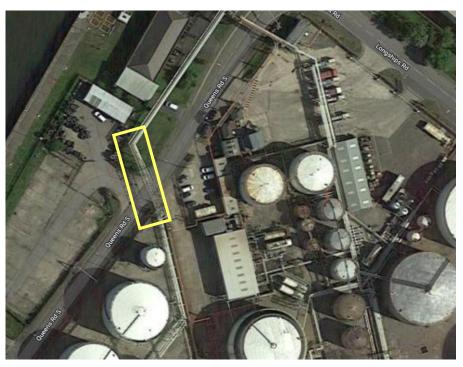

## **FULL AND PARTIAL ROAD CLOSURES**

Queens Road, South

## Removal of pipe work above the road and alongside the road

| Туре                 | Date       | Times     |
|----------------------|------------|-----------|
| Full Road Closure    | 18/02/2023 | 0700-1900 |
| Full Road Closure    | 19/02/2023 | 0700-1900 |
|                      |            |           |
| Partial Road Closure | 25/02/2023 | 0700-1900 |
| Partial Road Closure | 26/02/2023 | 0700-1900 |
|                      |            |           |
| Partial Road Closure | 04/03/2023 | 0700-1900 |
| Partial Road Closure | 05/03/2023 | 0700-1900 |