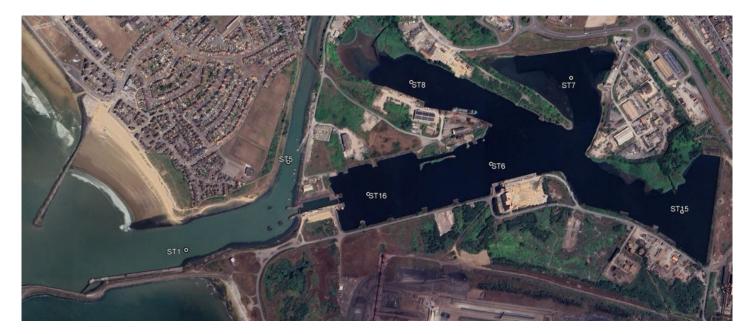

### Sampling Map Locations

### Sampling location coordinates

| Station (ST) | Easting (OSTN15) | Northing (OSTN15) | Latitude (WGS85)     | Longitude (WGS84)   |
|--------------|------------------|-------------------|----------------------|---------------------|
| ST1          | 275098           | 188649            | 51° 34' 58.154395" N | 3° 48' 14.781420" W |
| ST5          | 275434           | 188272            | 51° 34' 46.224710" N | 3° 47' 56.850989" W |
| ST6          | 275509           | 188606            | 51° 34' 57.090347" N | 3° 47' 53.382698" W |
| ST7          | 275410           | 188592            | 51° 34' 56.558694" N | 3° 47' 58.505994" W |
| ST8          | 275463           | 188954            | 51° 35' 08.312701" N | 3° 47' 56.216038" W |
| ST15         | 276850           | 188760            | 51° 35' 18.262800" N | 3° 47' 04.484710" W |
| ST16         | 275742           | 188838            | 51° 35' 17.589613" N | 3° 47' 33.820685" W |