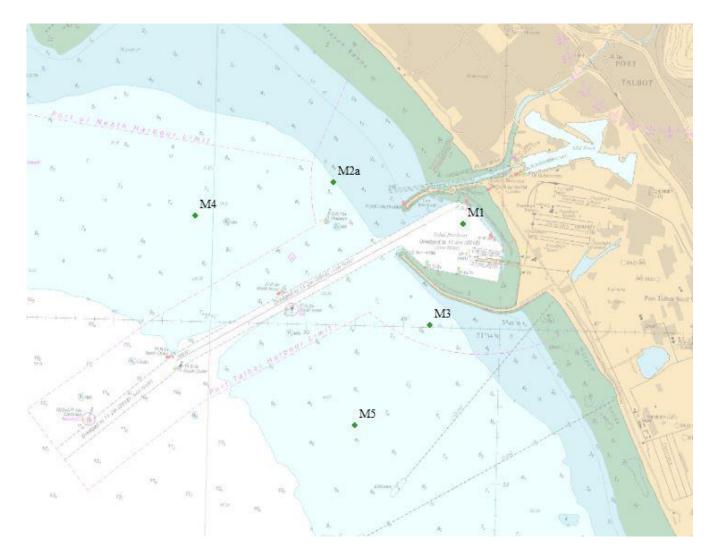

## Port Talbot Harbour and Approaches Survey Instrument Servicing and Water Sampling

Mariners are advised that ABPmer are scheduled to undertake Survey Instrument Servicing and water sampling in Port Talbot Harbour and Approaches at various locations detailed on the 2<sup>nd</sup> page of this notice (Map and Co-ordinates).

The water sampling will take place on Thursday October 24<sup>th</sup> 2024 between 0700hrs – 1900hrs at 5 locations detailed on the 2<sup>nd</sup> page of this notice.

This notice is issued for and on behalf of ABPmer.

#### Seabed Instrument Servicing Map and Coordinates

| Location | Latitude (WGS84) | Longitude (WGS84) |
|----------|------------------|-------------------|
| M1       | 51° 34.671' N    | 3° 48.406' W      |
| M2a      | 51° 34.919' N    | 3° 49.758' W      |

#### Water Sampling Co-ordinates

| Location<br>ID | Location requirement                   | OSTN15  |          | ETRS89 (DM)   |              |
|----------------|----------------------------------------|---------|----------|---------------|--------------|
|                |                                        | Easting | Northing | Latitude      | Longitude    |
| M1             | Turbidity Deployment<br>Water Sampling | 274900  | 188100   | 51° 34.671' N | 3° 48.406' W |
| M2a            | Turbidity Deployment<br>Water Sampling | 273350  | 188600   | 51° 34.919' N | 3° 49.758' W |
| M3             | Water Sampling                         | 274500  | 186900   | 51° 34.018' N | 3° 48.726' W |
| M4             | Water Sampling                         | 271700  | 188200   | 51° 34.681' N | 3° 51.177' W |
| M5             | Water Sampling                         | 273600  | 185700   | 51° 33.359' N | 3° 49.479' W |