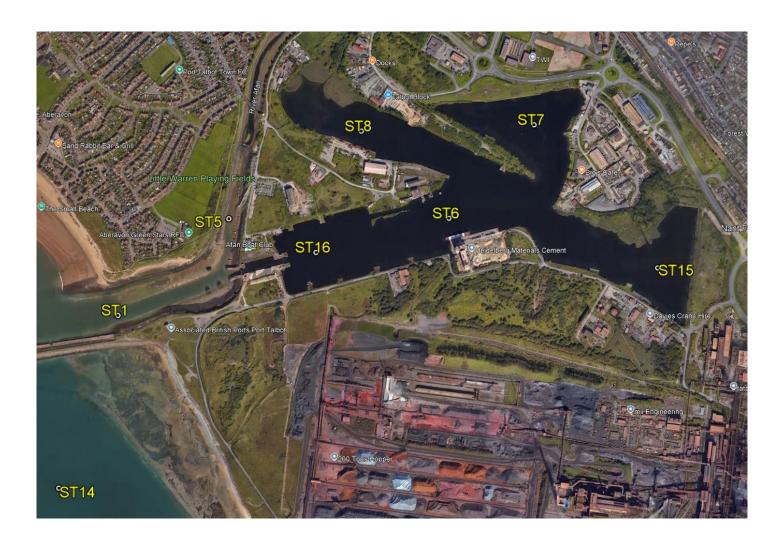

#### Port Talbot Old Dock Water Sampling

Mariners are advised that ABPmer are scheduled to undertake water sampling in Port Talbot Old Dock and River Afan at various locations detailed on the 2<sup>nd</sup> page of this notice (Map and Co-ordinates). Sampling will be completed on Thursday January 9<sup>th</sup> 2025, between 1230hrs – 1600hrs.

| Station (ST) | Easting (OSTN15) | Northing (OSTN15) | Latitude (WGS85)     | Longitude (WGS84)   |
|--------------|------------------|-------------------|----------------------|---------------------|
|              |                  |                   |                      |                     |
| ST1          | 275098           | 188649            | 51° 34' 58.154395" N | 3° 48' 14.781420" W |
| ST5          | 275434           | 188272            | 51° 34' 46.224710" N | 3° 47' 56.850989" W |
| ST6          | 275509           | 188606            | 51° 34' 57.090347" N | 3° 47' 53.382698" W |
| ST7          | 275410           | 188592            | 51° 34' 56.558694" N | 3° 47' 58.505994" W |
| ST8          | 275463           | 188954            | 51° 35' 08.312701" N | 3° 47' 56.216038" W |
| ST14         | 276179           | 188938            | 51° 35' 08.3472" N   | 3° 47' 19.0032" W   |
| ST15         | 276850           | 188760            | 51° 35' 18.262800" N | 3° 47' 04.484710" W |
| ST16         | 275742           | 188838            | 51° 35' 17.589613" N | 3° 47' 33.820685" W |