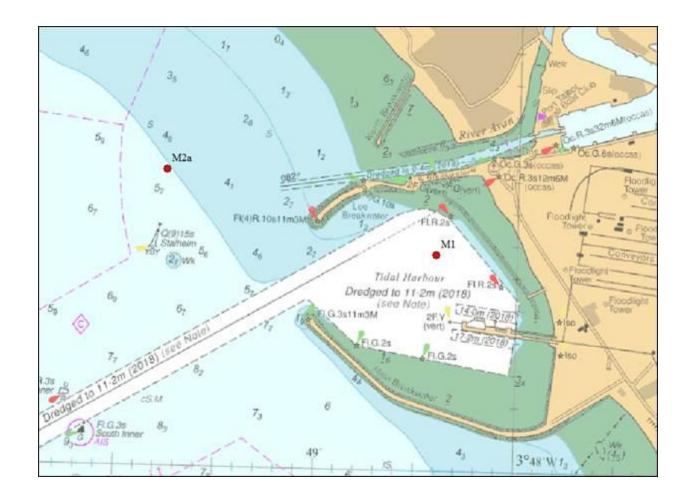

## Port Talbot Harbour Survey Buoy off Station

Mariners are advised that the ABPmer survey buoy M1 as detailed in the map below has been reported as off station.

This notice is issued for and on behalf of ABPmer.

#### Seabed Instrument Deployment Map and Coordinates

| Location | Latitude (WGS84) | Longitude (WGS84) |  |
|----------|------------------|-------------------|--|
| M1       | 51° 34.671' N    | 3° 48.406' W      |  |
| M2a      | 51° 34.919' N    | 3° 49.758' W      |  |