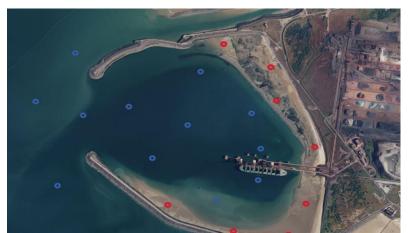

## Port Talbot Harbour - Intertidal Sampling (Coring)

Surface level core samples to be taken at locations across the intertidal area of the harbour.

Dates: 04/07/2023 and 05/07/2023

The location of the work is shown below with coordinates provided:

| Latitude   | Longitude  |
|------------|------------|
| 51.5751587 | -3.7972520 |
| 51.5813408 | -3.8055337 |
| 51.5799301 | -3.8013369 |
| 51.5778024 | -3.8008599 |
| 51.5715515 | -3.7978104 |
| 51.5695210 | -3.7995136 |
| 51.5698030 | -3.8039831 |
| 51.5715946 | -3.8104978 |

Red locations are required intertidal sampling locations.