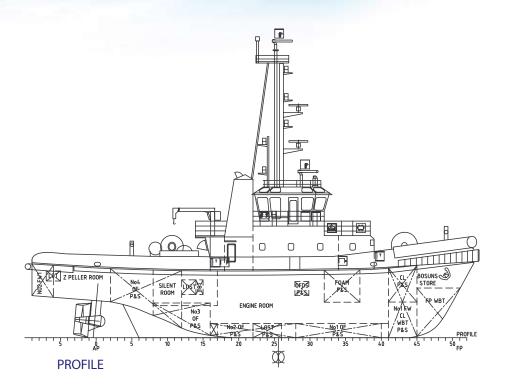

50m x 44 mm dia. wires            |
| Forward Winch       | Electro-hydraulic single drum with double warping heads and double gypsies.                       |
|                     | Recovery: 24m/min @ 1.5T or 12m/min @ 3T, Brake: 70T, Capacity: 300m x 76mm dia. Superline        |
| Spare Wire          | 1 x 750m x 44mm wire                                                                              |
| Deck Equipment      | Crane: 1 x Nanse PC-253XG-D50 extending boom. Outreach, 0.95mt @ 4m / 0.49mt @ 6.5m.              |
|                     | FRC: 1 x DSB rescue craft, complete with 25 BHP Mercury outboard.                                 |
| Accommodation       | 2 x single berth cabins, 3 x 2 berth cabin, messroom, galley all on main deck level.              |





## ♦ Welshman





### MAIN DECK PLAN



**LOWER DECK PLAN** 

#### **SMS Towage Limited**

Ocean House, Waterside Park Livingstone Road Hessle, East Yorkshire HU13 0EG United Kingdom

Tel: +44 (0)1482 350999

Fax: +44 (0)1482 648284

Email: info@smstowage.com

Web: www.smstowage.com