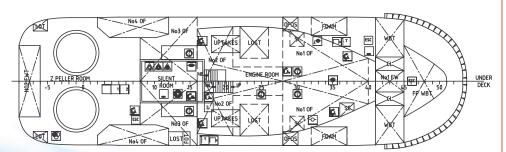

|
| Forward Winch       | Electro-hydraulic single drum with double warping heads and double gypsies.                       |
|                     | Recovery: 24m/min @ 1.5T or 12m/min @ 3T, Brake: 70T, Capacity: 300m x 76mm dia. Superline        |
| Spare Wire          | 1 x 750m x 44mm wire                                                                              |
| Deck Equipment      | Crane: 1 x Nanse PC-253XG-D50 extending boom. Outreach, 0.95mt @ 4m / 0.49mt @ 6.5m.              |
|                     | FRC: 1 x DSB rescue craft, complete with 25 BHP Mercury outboard.                                 |
| Accommodation       | 2 x single berth cabins, 3 x 2 berth cabin, messroom, galley all on main deck level.              |





## ♦ Welshman





### MAIN DECK PLAN



**LOWER DECK PLAN** 

#### **SMS Towage Limited**

Ocean House, Waterside Park Livingstone Road Hessle, East Yorkshire HU13 0EG United Kingdom

Tel: +44 (0)1482 350999

Fax: +44 (0)1482 648284

Email: info@smstowage.com

Web: www.smstowage.com