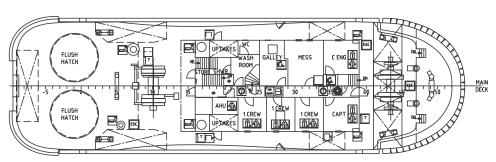

m x 44 mm dia. wires            |
| Forward Winch       | Electro-hydraulic single drum with double warping heads and double gypsies.                       |
|                     | Recovery: 24m/min @ 1.5T or 12m/min @ 3T, Brake: 70T, Capacity: 300m x 76mm dia. Superline        |
| Spare Wire          | 1 x 750m x 44mm wire                                                                              |
| Deck Equipment      | Crane: 1 x Nanse PC-253XG-D50 extending boom. Outreach, 0.95mt @ 4m / 0.49mt @ 6.5m.              |
|                     | FRC: 1 x DSB rescue craft, complete with 25 BHP Mercury outboard.                                 |
| Accommodation       | 2 x single berth cabins, 3 x 2 berth cabin, messroom, galley all on main deck level.              |





## ♦ Welshman





### MAIN DECK PLAN



**LOWER DECK PLAN** 

#### **SMS Towage Limited**

Ocean House, Waterside Park Livingstone Road Hessle, East Yorkshire HU13 0EG United Kingdom

Tel: +44 (0)1482 350999

Fax: +44 (0)1482 648284

Email: info@smstowage.com

Web: www.smstowage.com