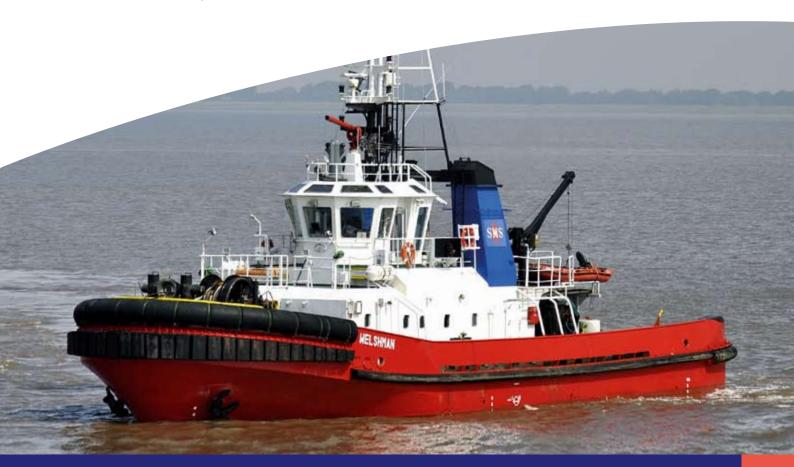

# ♦ Welshman

| Call Sign/IMO       | MXNS5 / 9178020                                                                                   |
|---------------------|---------------------------------------------------------------------------------------------------|
| Built               | 01/1998, Japan                                                                                    |
| LOA                 | 29.06m                                                                                            |
| Breadth             | 9.0m                                                                                              |
| Draft               | 3.7m                                                                                              |
| Speed               | 13.3Knts                                                                                          |
| <b>Bollard Pull</b> | 50 Tonnes                                                                                         |
| GT & NT             | GT: 292 / NT: 87                                                                                  |
| Class               | Lloyds 100 A1 Tug                                                                                 |
| M/Engs              | 2 x Niigata 6L25HX. 3,600 BHP @ 900 RPM                                                           |
| Propulsion          | 2 x Niigata ZP-21FR Azimuth Stern Drive Units                                                     |
| Aux Engines         | 2 x Yanmar 6HALN                                                                                  |
| Fire Fighting       | 2 x Kashiwa monitors for both water and foam, 720m³/h each                                        |
| Electronics         | 2 x Sailor VHF, Autopilot: Tokimec SN3171, Sat Compass: Furuno SC-50", Radar: 2 x Furuno FR-1942, |
|                     | GPS: Koden HGP98D, Navtex, AIS                                                                    |
| Tank Capacities     | Fuel Oil: 120m³, Fresh Water: 30m³, Dispersant Tank: 11m³                                         |
| Aft Towing Winch    | Electro-hydraulic single drum winch with single warping head and scrolling gear.                  |
|                     | Recovery: 24m/min @ 10T or 6m/min @ 40T, Brake: 80T, Capacity: 750m x 44 mm dia. wires            |
| Forward Winch       | Electro-hydraulic single drum with double warping heads and double gypsies.                       |
|                     | Recovery: 24m/min @ 1.5T or 12m/min @ 3T, Brake: 70T, Capacity: 300m x 76mm dia. Superline        |
| Spare Wire          | 1 x 750m x 44mm wire                                                                              |
| Deck Equipment      | Crane: 1 x Nanse PC-253XG-D50 extending boom. Outreach, 0.95mt @ 4m / 0.49mt @ 6.5m.              |
|                     | FRC: 1 x DSB rescue craft, complete with 25 BHP Mercury outboard.                                 |
| Accommodation       | 2 x single berth cabins, 3 x 2 berth cabin, messroom, galley all on main deck level.              |