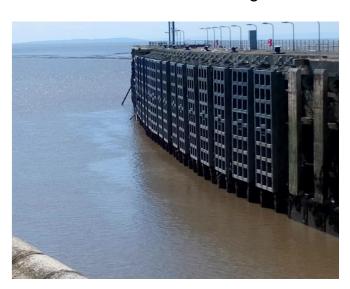

## **Newport Western Approach Jetty**

Mariners are advised that there are two Protruding Timbers into the approaches

#### The Notice will be cancelled once the remediation works are completed

Any questions should be directed to the ABP South Wales marine department by contacting the Local Port Services Office.