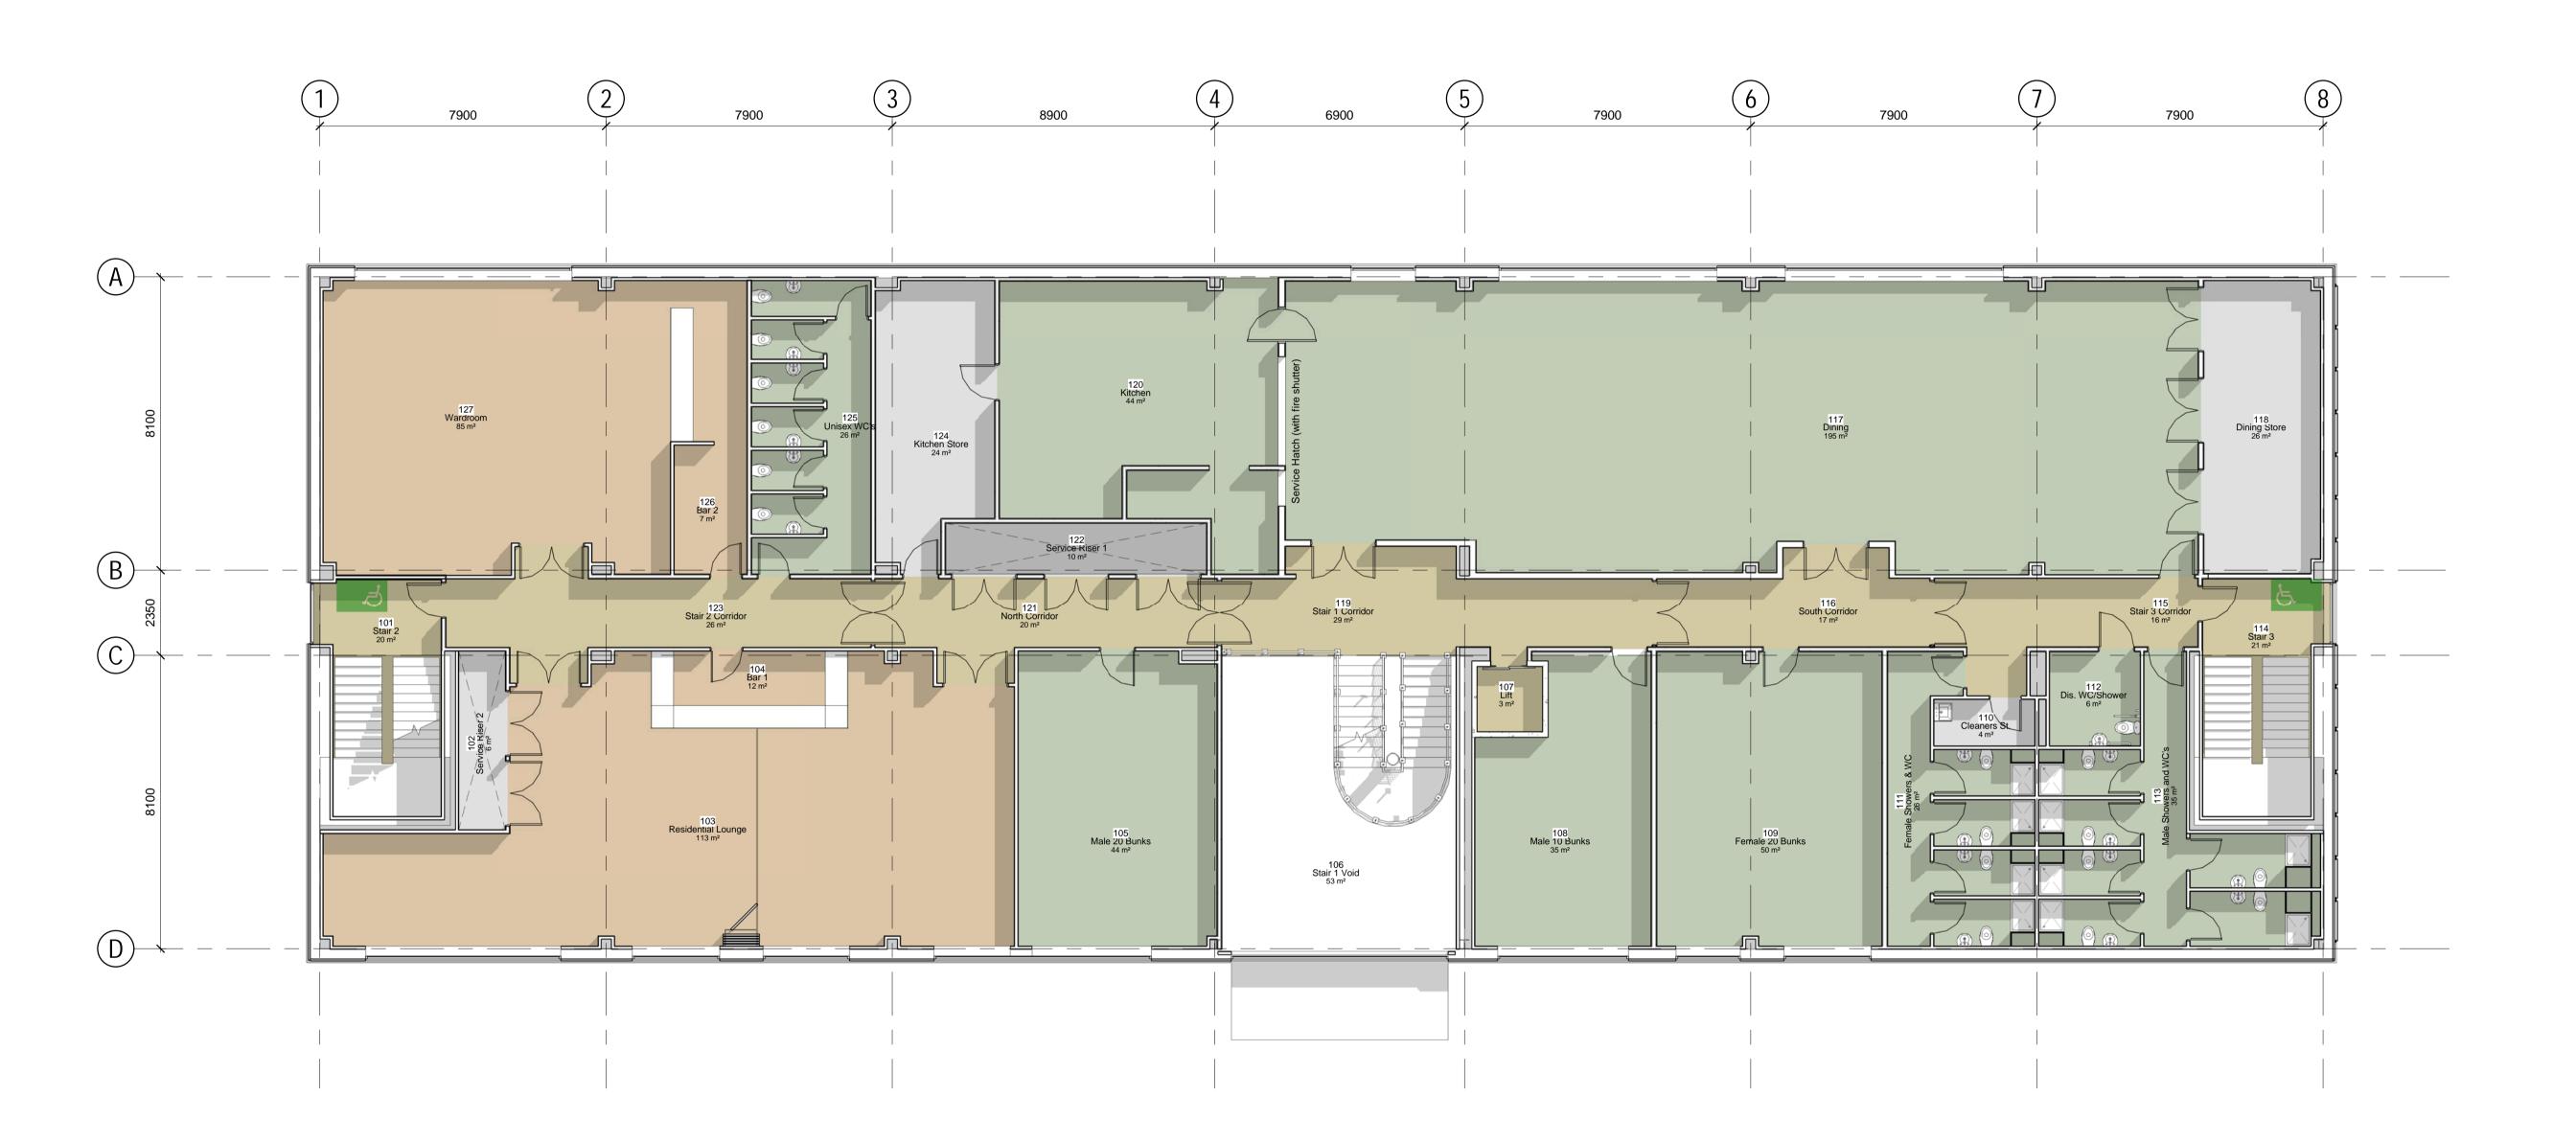

First Floor GIA: 972 sq.m

SECURE TRAINING FACILITY

Client ABP

Drawing Title
FIRST FLOOR GA PLAN

| 1:100   |            | Size A1 | ST    | Checked |      | Date     |      |  |
|---------|------------|---------|-------|---------|------|----------|------|--|
|         |            |         |       | TM      |      | 10/05/16 |      |  |
| Project | Originator | Zone    | Level | Туре    | Role | Number   | Rev  |  |
| 4079    | CHT        | 00      | 01    | DR      | Α    | 01201    | PI 3 |  |