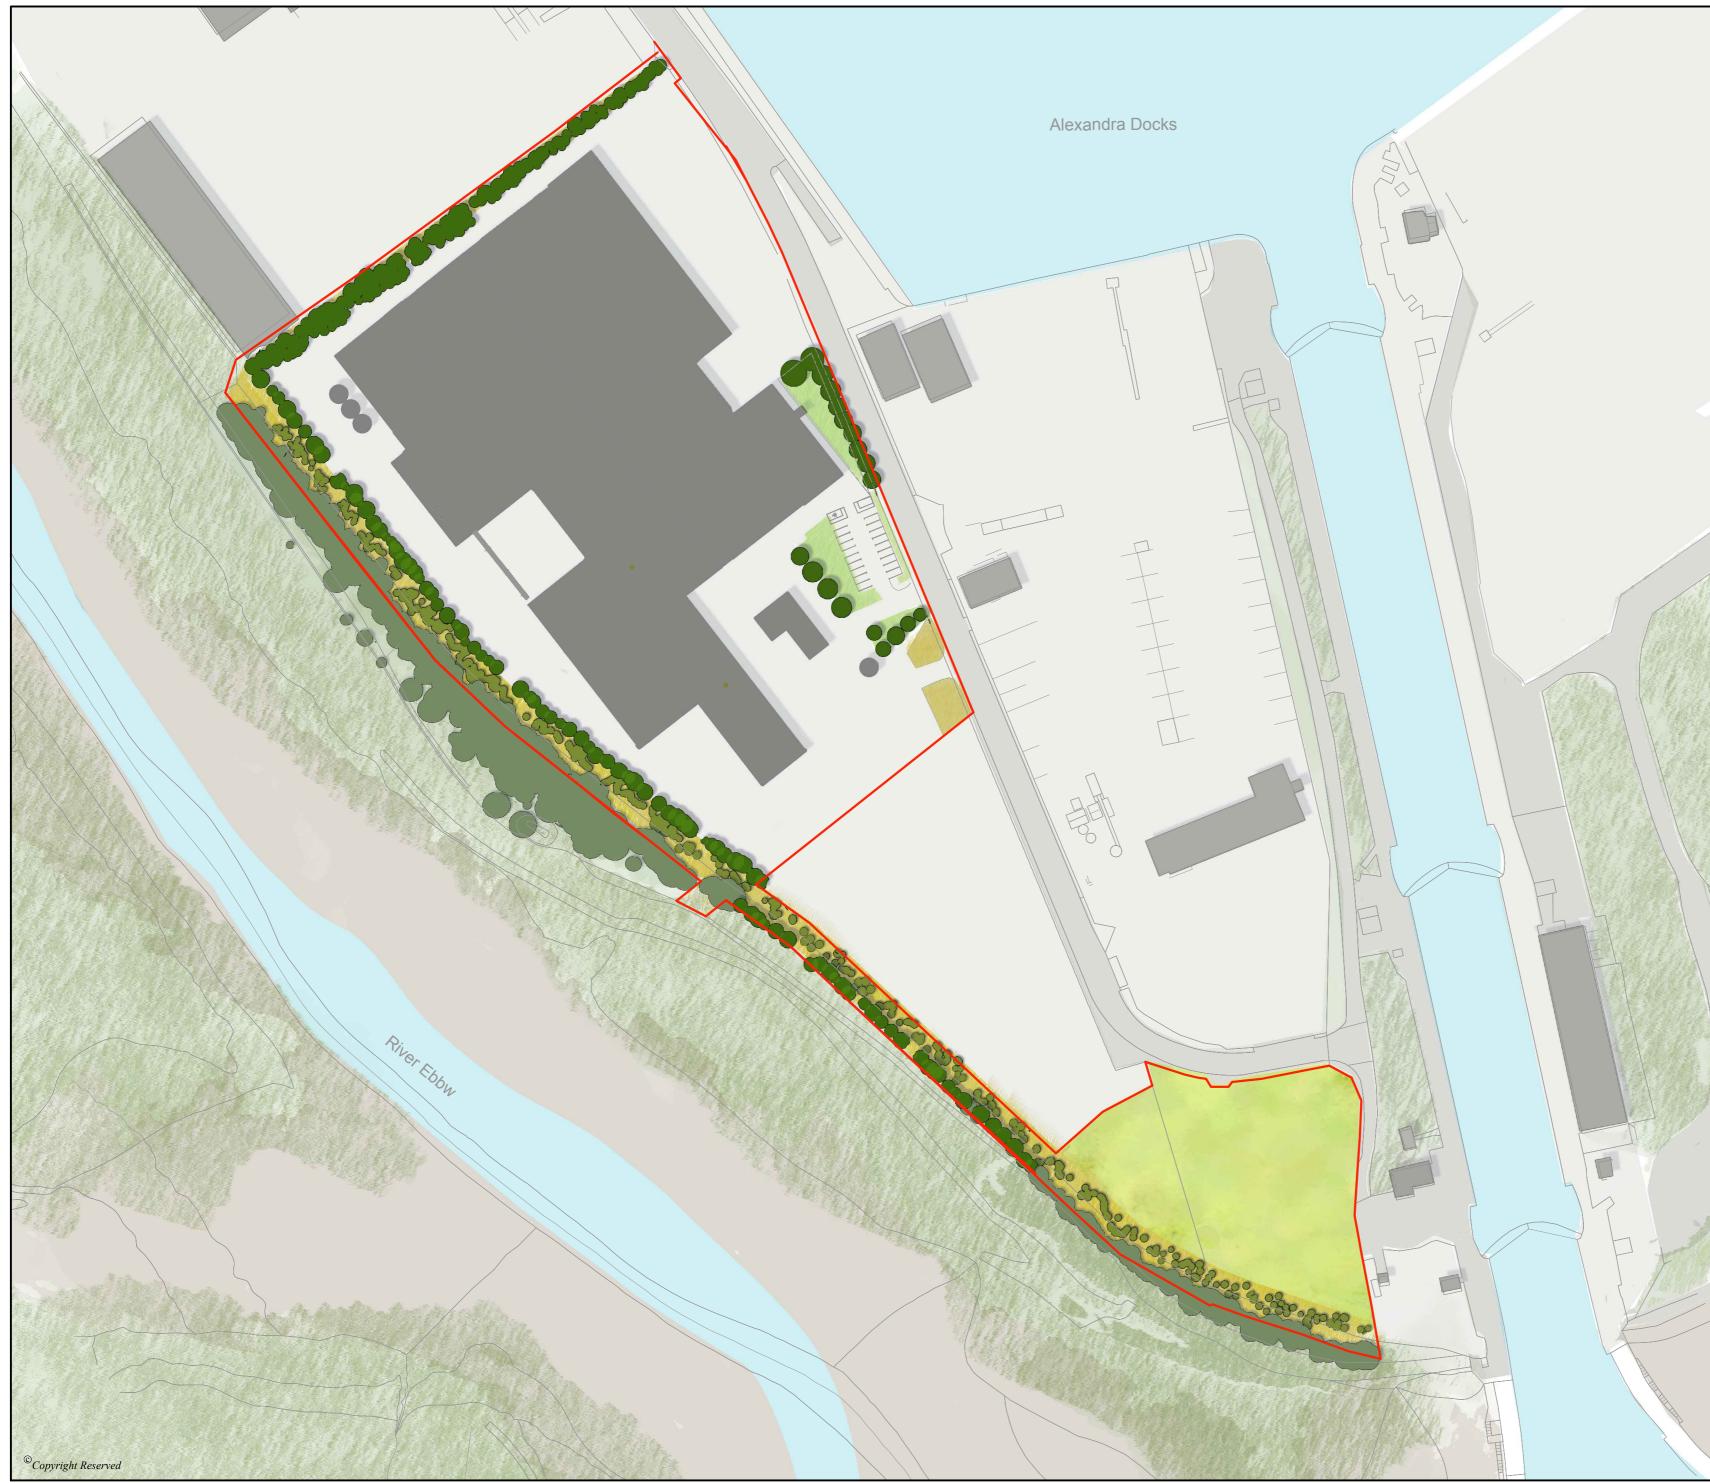

| DO NOT SCALE FROM THIS DRAWING                                                                                                                                                                                                                                                                        |                                                                                                           |                                   |             |        |                                  |             |              |                   |
|-------------------------------------------------------------------------------------------------------------------------------------------------------------------------------------------------------------------------------------------------------------------------------------------------------|-----------------------------------------------------------------------------------------------------------|-----------------------------------|-------------|--------|----------------------------------|-------------|--------------|-------------------|
|                                                                                                                                                                                                                                                                                                       | Site Boundary                                                                                             |                                   |             |        |                                  |             |              |                   |
|                                                                                                                                                                                                                                                                                                       | Existing built form                                                                                       |                                   |             |        |                                  |             |              |                   |
|                                                                                                                                                                                                                                                                                                       | Proposed manufacturing plant                                                                              |                                   |             |        |                                  |             |              |                   |
|                                                                                                                                                                                                                                                                                                       |                                                                                                           | Existing structural landscaping   |             |        |                                  |             |              |                   |
|                                                                                                                                                                                                                                                                                                       |                                                                                                           | Grassland/scrub (beyond the Site) |             |        |                                  |             |              |                   |
| Y                                                                                                                                                                                                                                                                                                     | 10 metre retained scrub corridor to be<br>supplemented with meadow grassland<br>seeding and tree planting |                                   |             |        |                                  |             |              |                   |
|                                                                                                                                                                                                                                                                                                       | Ecological enhancement area - retained vegetation managed as open mosaic habitat                          |                                   |             |        |                                  |             |              |                   |
|                                                                                                                                                                                                                                                                                                       | Proposed amenity grass with bulb planting                                                                 |                                   |             |        |                                  |             |              |                   |
|                                                                                                                                                                                                                                                                                                       |                                                                                                           | Proposed me                       | adow gras   | S      |                                  |             |              |                   |
| 6                                                                                                                                                                                                                                                                                                     | 30                                                                                                        | Proposed stru<br>tree planting    | ictural lan | dscape | plant                            | ing         | /            |                   |
| The Green Infrastructure proposals will principally comprise<br>a 10 metre wide wildlife corridor along the length of the<br>south-western boundary, an area for habitat enhancement<br>in the south, a new planting belt to the west, and some<br>amenity landscaping around the facility's entrance |                                                                                                           |                                   |             |        |                                  |             |              |                   |
| - The habitat corridor seeks to provide suitable habitat for<br>foraging and movement for wildlife along the length of the<br>site. It would comprise a belt of scrub with meadow<br>grassland, flanked by informal lines of tree planting                                                            |                                                                                                           |                                   |             |        |                                  |             |              |                   |
| <ul> <li>Vegetation removed along the north-western boundary<br/>would be replaced with a new belt of structural landscape<br/>planting comprising trees and shrubs which would also<br/>connect into the proposed habitat corridor</li> </ul>                                                        |                                                                                                           |                                   |             |        |                                  |             |              |                   |
| - The Habitat Enhancement Area (HEA) to the south seeks<br>to maximise open mosaic habitat on the site through a<br>regime of scrub management, removal of invasive species,<br>and regular rotational cutting                                                                                        |                                                                                                           |                                   |             |        |                                  |             |              |                   |
| <ul> <li>Landscaping at the facility entrance would comprise some<br/>amenity grassland with bulbs, meadow grassland seeding<br/>where practicable, and standard tree planting</li> </ul>                                                                                                             |                                                                                                           |                                   |             |        |                                  |             |              |                   |
| E<br>D<br>C                                                                                                                                                                                                                                                                                           | Trees added to ca<br>Revised building<br>Revised building                                                 | and drive layout                  |             |        | 22.01.20<br>21.01.20<br>16.12.19 | YK          | KMS<br>KMS   | KMS<br>KMS<br>KMS |
| B                                                                                                                                                                                                                                                                                                     | Graphic revision                                                                                          | DETAILS                           |             |        | 13.12.19<br>DATE                 | YK<br>DRAWN | KMS<br>CHK'D | KMS<br>APP'D      |
| CLIENT<br>Associated British Ports                                                                                                                                                                                                                                                                    |                                                                                                           |                                   |             |        |                                  |             |              |                   |
| PROJECT                                                                                                                                                                                                                                                                                               |                                                                                                           |                                   |             |        |                                  |             |              |                   |
| Proposed Manufacturing Plant<br>Newport Docks                                                                                                                                                                                                                                                         |                                                                                                           |                                   |             |        |                                  |             |              |                   |
| DRAWING                                                                                                                                                                                                                                                                                               | DRAWING TITLE                                                                                             |                                   |             |        |                                  |             |              |                   |
|                                                                                                                                                                                                                                                                                                       | Illustrative Green Infrastructure Plan                                                                    |                                   |             |        |                                  |             |              |                   |
| DRG No.                                                                                                                                                                                                                                                                                               |                                                                                                           | 11637-006                         |             | REV    |                                  | Е           |              |                   |