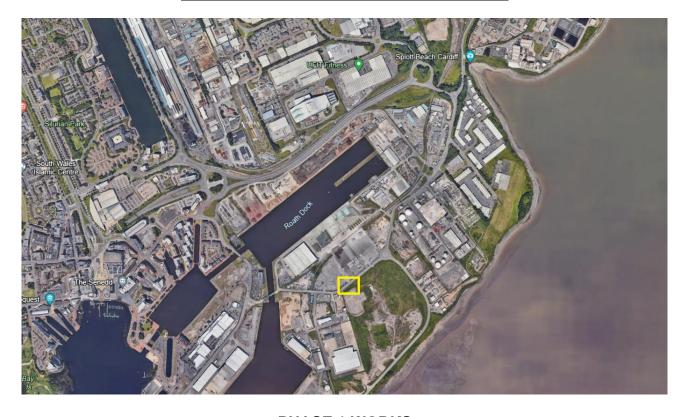

Please see the below mapped locations

**LOCATION OF WORKS: COMPASS\_ROAD** 

**PHASE 1 WORKS** 