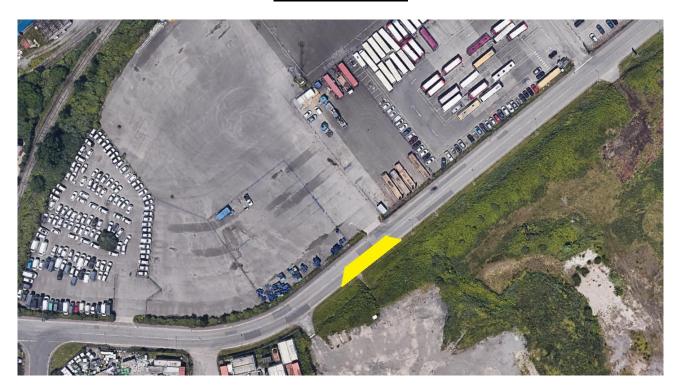

Please see the below mapped locations

**LOCATION OF WORKS: COMPASS\_ROAD** 

**PHASE 1 WORKS** 