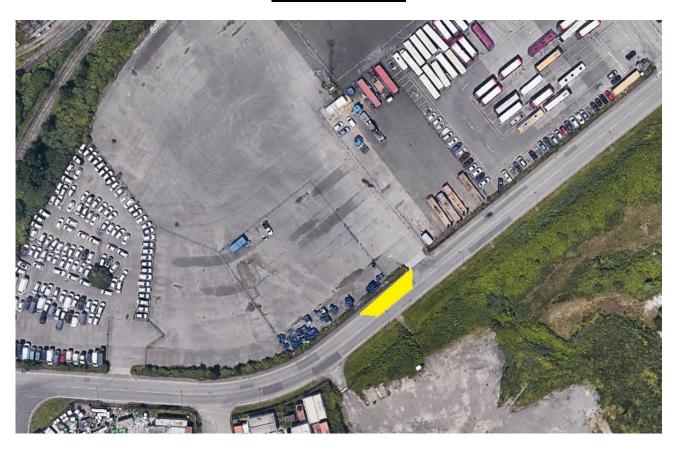

ish Ports**

South Wales
Port of Cardiff

#### NOTICE TO PORT USERS AND TENANTS

# PARTIAL ROAD CLOSURES

### Water Main Connection Works

# **Compass Road**

| Туре                         | Date                    | Times   |
|------------------------------|-------------------------|---------|
| Phase 1 Partial Road Closure | 20/03/24 until 22/03/24 | All day |
| Phase 2 Partial Road Closure | 26/03/24 until 28/03/24 | All day |

The Partial Road Closure will be managed by DCWW.

ABP apologise for any inconvenience that these essential works cause and appreciate your co-operation in adhering to the traffic control measures.

Name: Craig Davies Date 18/03/2024

Please see the below mapped locations



**LOCATION OF WORKS: COMPASS\_ROAD** 



**PHASE 1 WORKS** 





### **PHASE 2 WORKS**